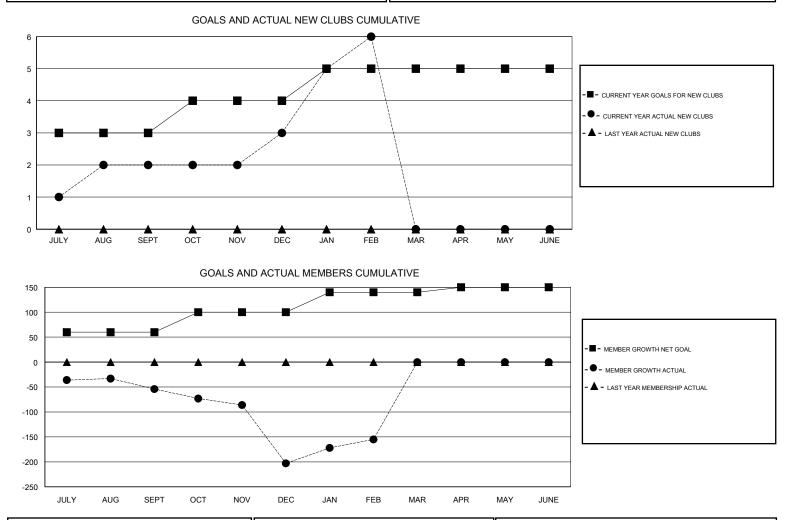

## ANIL TULSYAN GMT:

| GMT: ANIL TULSYAN |               |             | LOCAT         | LOCATION INDIA        |                           |                         | GMT CA                                             |
|-------------------|---------------|-------------|---------------|-----------------------|---------------------------|-------------------------|----------------------------------------------------|
|                   | Club          | s           |               | Members               |                           |                         |                                                    |
|                   | RESULTS FOR   | R 2017-2018 |               | RESULTS FOR 2017-2018 |                           |                         |                                                    |
| QUARTER           | NEW CLUB GOAL | NEW CLUBS   | DROPPED CLUBS | QUARTER               | MEMBER GROWTH NET<br>GOAL | MEMBER GROWTH<br>ACTUAL | DROPPED<br>MEMBERS ACTUAL<br>(including transfers) |
| JULY/AUG/SEPT     | 3             | 2           | 3             | JULY/AUG/SEPT         | 60                        | 62                      | 113                                                |
| OCT/NOV/DEC       | 1             | 1           | 7             | OCT/NOV/DEC           | 40                        | 65                      | 200                                                |
| JAN/FEB/MAR       | 1             | 3           | 1             | JAN/FEB/MAR           | 40                        | 118                     | 56                                                 |
| APR/MAY/JUNE      | 0             | 0           | 0             | APR/MAY/JUNE          | 10                        | 0                       | 0                                                  |